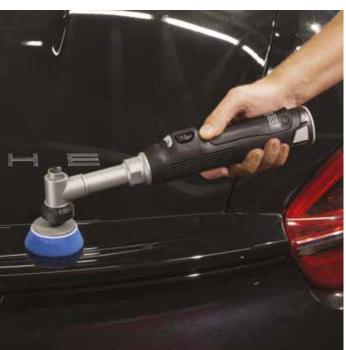

#### **DUAL ACTION Ø 3mm**

Micro-sanding and denibbing
Ultra high gloss polishing with:

Ø 30 mm (1,18"in) backing pad Ø 50 mm (1,96"in) backing pad

#### **DUAL ACTION Ø 12mm**

Paint correction and high gloss polishing with:

Ø 30 mm (1,18" in) backing pad Ø 50 mm (1,96" in) backing pad

# INTERCHANGEABLE ACCESSORIES: 3 TOOLS IN ONE