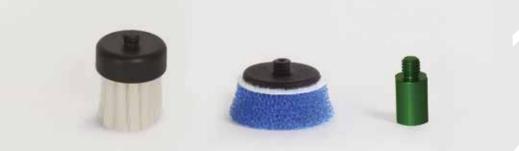

#### **ROTARY ACTION**

Paint fast correction on edges and profiles with **Ø 30 mm** (1,18" in) backing pad

Cleaning and brushing with special accessories

# **APPLICATIONS & ACCESSORIES RUPES**® iBrid