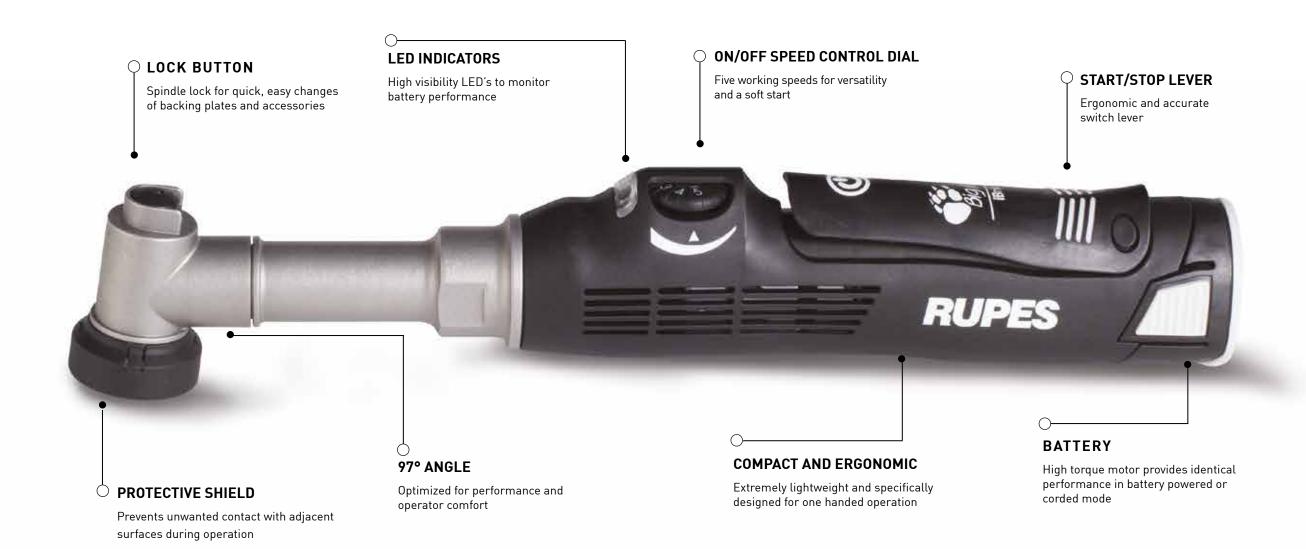

# BATTERY New generation Li-ION battery. Fast recharge and long duration. High torque motor provides identical performance in battery powered or corded mode, but

allows for use virtually anywhere

#### PLUG &PLAY POWER SUPPLY

Allows the Nano to operate as a corded tool. The fully integrated design works just like a standard corded tool and provides endless power for extended usage.

#### **BATTERY STATUS LED**

LED indicators display battery status ensuring proper maintenance of the battery itself.

#### **BATTERY CHARGER**

Custom designed to fit the NANO's unique battery pack system.

#### **ERGONOMIC DESIGN**

The tapered shape of the power supply keeps the compact design and single handed operation of the tool while still providing endless operation time.