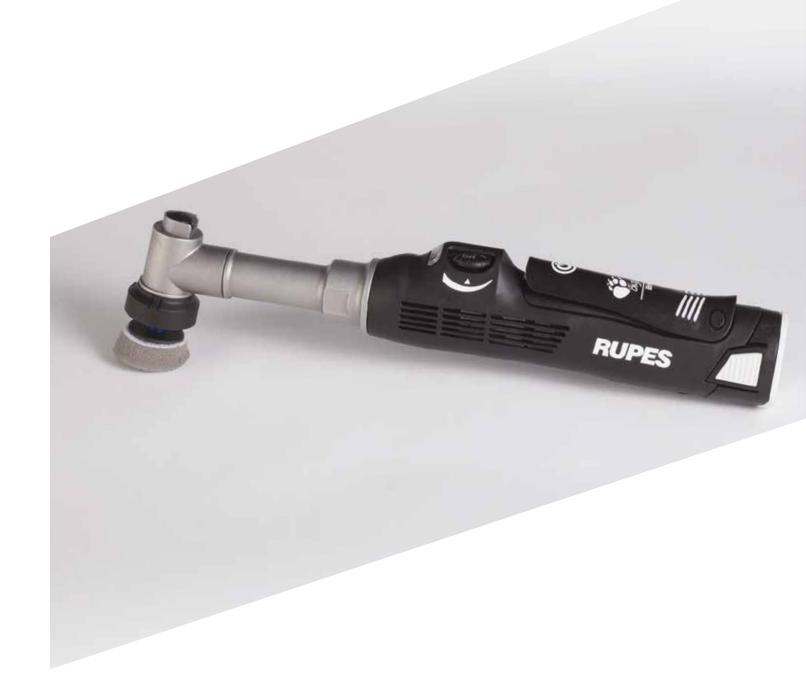

## THE NEW iBrid GENERATION

A revolution is coming. The latest RUPES machine is more than just technology, it's a design philosophy that will lead us into the future evolution of RUPES. iBrid ushers in an era of innovation, flexibility, versatility, and sustainability. The new iBrid manufacturing concept will increase process efficiency and optimize the user experience. The functionality of a battery and the option of corded electric supply, all without interruption of the task at hand. The dual power supply is joined by multi-action movements in the Nano that will revolutionize the approach to cleaning and detailing. The high performance motor saves energy offering optimal performance with low environmental impact and ultimately energy savings. iBrid technology is now a reality. Backed by the BigFoot family name, its pedigree is one of reliability and quality. Paired with the full range of foams, compounds, and accessories for virtually limitless applications. You'll certainly be surprised by the new BigFoot Nano, a multi-action tool, operated effortlessly in just one hand. Orbital movement, rotary movement, polishing, sanding, cleaning, all-in-one compact easy to use system.

# INTERCHANGEABLE ACCESSORIES: 3 TOOLS IN ONE