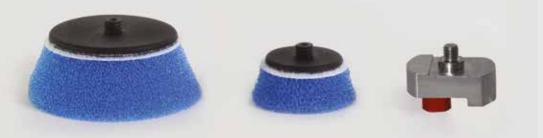

#### **ROTARY ACTION**

Paint fast correction on edges and profiles with **Ø 30 mm** (1,18" in) backing pad

Cleaning and brushing with special accessories

#### **DUAL ACTION Ø 3mm**

Micro-sanding and denibbing
Ultra high gloss polishing with:

Ø 30 mm (1,18"in) backing pad Ø 50 mm (1,96"in) backing pad

#### **DUAL ACTION Ø 12mm**

Paint correction and high gloss polishing with:

Ø 30 mm (1,18" in) backing pad Ø 50 mm (1,96" in) backing pad

# INTERCHANGEABLE ACCESSORIES: 3 TOOLS IN ONE