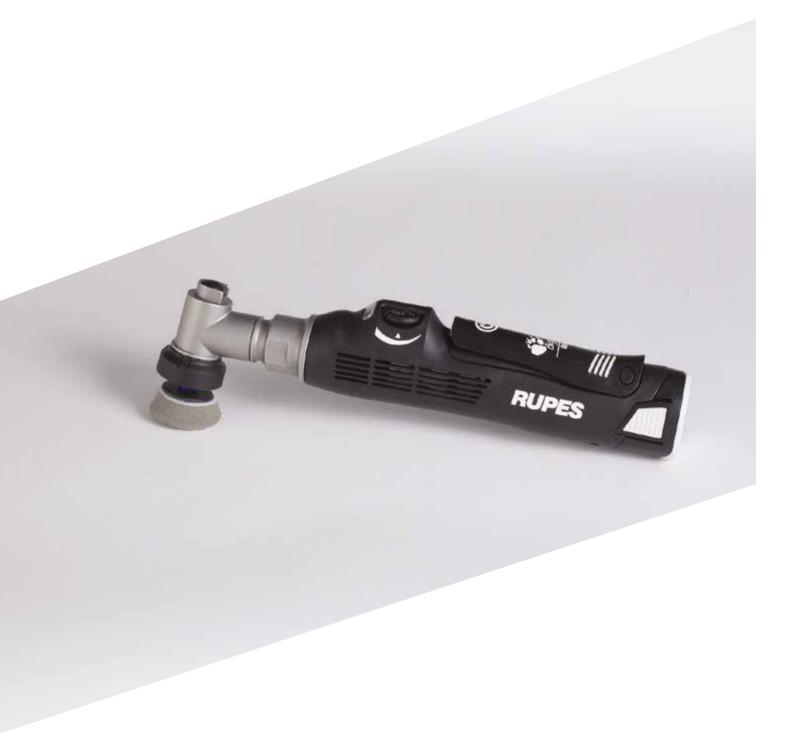

## THE NEW iBrid GENERATION

A revolution is coming. The latest RUPES machine is more than just technology, it's a design philosophy that will lead us into the future evolution of RUPES. iBrid ushers in an era of innovation, flexibility, versatility, and sustainability. The new iBrid manufacturing concept will increase process efficiency and optimize the user experience. The functionality of a battery and the option of corded electric supply, all without interruption of the task at hand. The dual power supply is joined by multi-action movements in the Nano that will revolutionize the approach to cleaning and detailing. The high performance motor saves energy offering optimal performance with low environmental impact and ultimately energy savings. iBrid technology is now a reality. Backed by the BigFoot family name, its pedigree is one of reliability and quality. Paired with the full range of foams, compounds, and accessories for virtually limitless applications. You'll certainly be surprised by the new BigFoot Nano, a multi-action tool, operated effortlessly in just one hand. Orbital movement, rotary movement, polishing, sanding, cleaning, all-in-one compact easy to use system.

# INTERCHANGEABLE ACCESSORIES: 3 TOOLS IN ONE