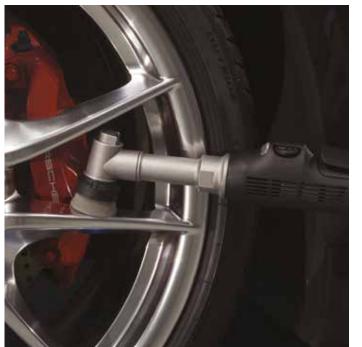

#### **ROTARY ACTION**

Paint fast correction on edges and profiles with **Ø 30 mm** (1,18" in) backing pad

Cleaning and brushing with special accessories

# INTERCHANGEABLE ACCESSORIES: 3 TOOLS IN ONE