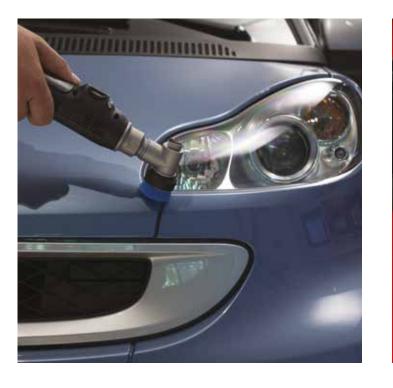

#### **DUAL ACTION Ø 3mm**

Micro-sanding and denibbing
Ultra high gloss polishing with:

Ø 30 mm (1,18"in) backing pad Ø 50 mm (1,96"in) backing pad

# **APPLICATIONS & ACCESSORIES RUPES**® iBrid