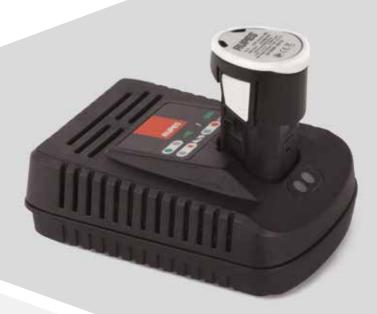

# BATTERY New generation Li-ION battery. Fast recharge and long duration. High torque motor provides identical performance in battery powered or corded mode, but

allows for use virtually anywhere

#### **BATTERY STATUS LED**

LED indicators display battery status ensuring proper maintenance of the battery itself.

#### **BATTERY CHARGER**

Custom designed to fit the NANO's unique battery pack system.