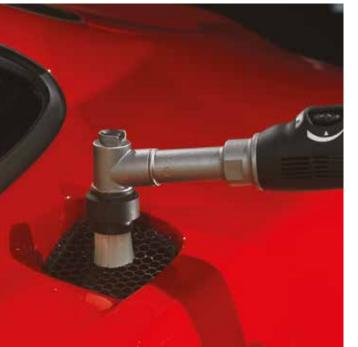

#### **ROTARY ACTION**

Paint fast correction on edges and profiles with **Ø 30 mm** (1,18" in) backing pad

Cleaning and brushing with special accessories

# **APPLICATIONS & ACCESSORIES RUPES**® iBrid