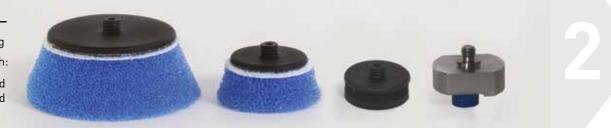

#### **ROTARY ACTION**

Paint fast correction on edges and profiles with **Ø 30 mm** (1,18" in) backing pad

Cleaning and brushing with special accessories

#### **DUAL ACTION Ø 3mm**

Micro-sanding and denibbing
Ultra high gloss polishing with:

Ø 30 mm (1,18"in) backing pad Ø 50 mm (1,96"in) backing pad

#### **DUAL ACTION Ø 12mm**

Paint correction and high gloss polishing with:

Ø 30 mm (1,18" in) backing pad Ø 50 mm (1,96" in) backing pad

# INTERCHANGEABLE ACCESSORIES: 3 TOOLS IN ONE