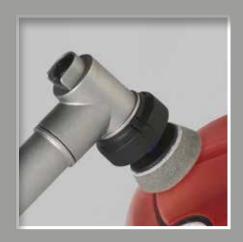

#### **ROTARY ACTION**

Paint fast correction on edges and profiles with **Ø 30 mm** (1,18" in) backing pad

Cleaning and brushing with special accessories

#### **DUAL ACTION Ø 3mm**

Micro-sanding and denibbing
Ultra high gloss polishing with:

Ø 30 mm (1,18"in) backing pad Ø 50 mm (1,96"in) backing pad

#### **DUAL ACTION Ø 12mm**

Paint correction and high gloss polishing with:

Ø 30 mm (1,18" in) backing pad Ø 50 mm (1,96" in) backing pad

# INTERCHANGEABLE ACCESSORIES: 3 TOOLS IN ONE