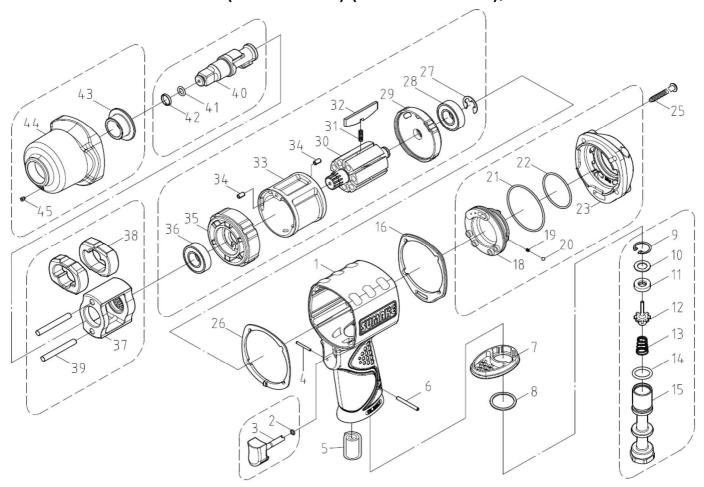

## PARTS LIST

| No. | Parts No. | Description                                                                                                 | Q'ty |
|-----|-----------|-------------------------------------------------------------------------------------------------------------|------|
| 1   | C5444S-01 | Housing                                                                                                     | 1    |
| 2   | C5444-02  | O-Ring                                                                                                      | 1    |
| 3   | C5444-03  | Trigger                                                                                                     | 1    |
| 4   | C5444-04  | Spring Pin                                                                                                  | 1    |
| 5   | C5444-05  | Muffler Filter                                                                                              | 1    |
| 6   | C5444-06  | Spring Pin                                                                                                  | 1    |
| 7   | C5444-07  | Exhaust Deflector                                                                                           | 1    |
| 8   | C5444-08  | Washer                                                                                                      | 1    |
| 9   | C5444-09  | Retaining Ring                                                                                              | 1    |
| 10  | C5444-10  | Washer                                                                                                      | 1    |
| 11  | C5444-11  | Oil Seal                                                                                                    | 1    |
| 12  | C5444-12  | Pin Valve Rod                                                                                               | 1    |
| 13  | C5444-13  | Cone Spring                                                                                                 | 1    |
| 14  | C5444-14  | O-Ring                                                                                                      | 1    |
| 15  | C5444-15A | 2 Pin Valve Rod 3 Cone Spring 4 O-Ring 5A Air Inlet (PT19) 5B Air Inlet (NPT18) 16 Packing 18 Reverse Lever | 1    |
| 10  | C5444-15B |                                                                                                             | 1    |
| 16  | C5444S-16 | Packing                                                                                                     | 1    |
| 18  | C5444S-18 | Reverse Lever                                                                                               | 1    |
| 19  | C5444-19  | Spring                                                                                                      | 1    |
| 20  | C5444-20  | Steel Ball                                                                                                  | 1    |
| 21  | C5444-21  | O-Ring                                                                                                      | 1    |
| 22  | C5444-22  | O-Ring                                                                                                      | 1    |
| 23  | C5444S-23 | Cover                                                                                                       | 1    |

| No. | Parts No. | Description                                                                                                                                      | Q'ty |
|-----|-----------|--------------------------------------------------------------------------------------------------------------------------------------------------|------|
| 25  | C5444-25  | Screw                                                                                                                                            | 4    |
| 26  | C5444S-26 | Packing                                                                                                                                          | 1    |
| 27  | C5444-27  | E-Ring                                                                                                                                           | 1    |
| 28  | C5444-28  | Ball Bearing                                                                                                                                     | 1    |
| 29  | C5444-29  | Rear Plate                                                                                                                                       | 1    |
| 30  | C5444-30  | Rotor                                                                                                                                            | 1    |
| 31  | C5444-31  | Spring                                                                                                                                           | 7    |
| 32  | C5444-32  | Rotor Blade                                                                                                                                      | 7    |
| 33  | C5444-33  | Cylinder                                                                                                                                         | 1    |
| 34  | C5444-34  | Spring Pin                                                                                                                                       | 2    |
| 35  | C5444-35  | Front Plate                                                                                                                                      | 1    |
| 36  | C5444-36  | Ball Bearing                                                                                                                                     | 1    |
| 37  | C5444-37  | Hammer Cage                                                                                                                                      | 1    |
| 38  | C5444-38  | Hammer                                                                                                                                           | 2    |
| 39  | C5444-39  | Hammer Pin                                                                                                                                       | 2    |
| 40  | C5444-40  | 1/2" Dr. Anvil [ST-C5444S]                                                                                                                       | 1    |
| 40  | C5444-40A | Screw Packing E-Ring Ball Bearing Rear Plate Rotor Spring Rotor Blade Cylinder Spring Pin Front Plate Ball Bearing Hammer Cage Hammer Hammer Pin | 1    |
| 41  | C5444-41  | O-Ring                                                                                                                                           | 1    |
| 42  | C5444-42  | 1/2" Anvil Collar                                                                                                                                | 1    |
| 43  | C5444-43  | Bushing                                                                                                                                          | 1    |
| 44  | C5444S-44 | Front Casing                                                                                                                                     | 1    |
| 45  | C5444-45  | Oil Drop                                                                                                                                         | 1    |
|     |           |                                                                                                                                                  |      |