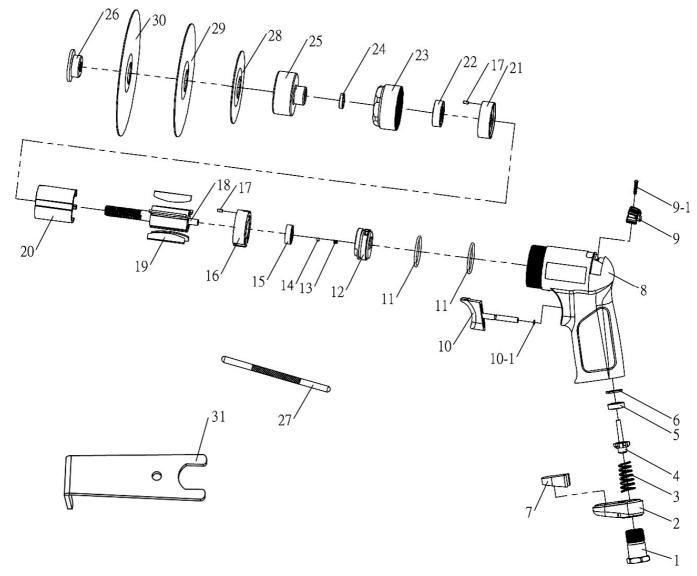

## **PARTS LIST**

| No.  | Parts No. | Description             | Q'ty |
|------|-----------|-------------------------|------|
| 1    | C123-01   | Inlet Bushing           | 1    |
| 2    | C123-02   | Deflector               | 1    |
| 3    | C123-03   | Valve Spring            | 1    |
| 4    | C123-04   | Valve                   | 1    |
| 5    | C123-05   | Valve Seat              | 1    |
| 6    | C123-06   | Spacer                  | 1    |
| 7    | C123-07   | Silencer                | 1    |
| 8    | C123-08   | Composite Housing       | 1    |
| 9    | C123-09   | Reverse Valve Lever     | 1    |
| 9-1  | C123-09-1 | Taping Screw (Φ2.3x12L) | 1    |
| 10   | C123-10   | Trigger                 | 1    |
| 10-1 | C123-10-1 | O-Ring (3x1)            | 1    |
| 11   | C123-11   | O-Ring (27x2)           | 2    |
| 12   | C123-12   | Valve Body              | 1    |
| 13   | C123-13   | Spring                  | 1    |
| 14   | C123-14   | Detent Ball             | 1    |
| 15   | C123-15   | Ball Bearing            | 1    |

| No. | Parts No. | Description         | Q'ty |
|-----|-----------|---------------------|------|
| 16  | C123-16   | Rear Plate          | 1    |
| 17  | C123-17   | Spring Pin          | 2    |
| 18  | C123-18   | Rotor               | 1    |
| 19  | C123-19   | Rotor Blade         | 5    |
| 20  | C123-20   | Cylinder            | 1    |
| 21  | C123-21   | Front Plate         | 1    |
| 22  | C123-22   | Ball Bearing        | 1    |
| 23  | C123-23   | Front Housing       | 1    |
| 24  | C123-24   | Anvil Bushing       | 1    |
| 25  | C123-25   | Support             | 1    |
| 26  | C123-26   | Nut                 | 1    |
| 27  | C123-27   | Adjust Pole         | 1    |
| 28  | C123-28   | 3" Pad              | 1    |
| 29  | C123-29   | 4.5" Pad            | 1    |
| 30  | C123-30   | 5" Pad              | 1    |
| 31  | C123-31   | Angle Ended Spanner | 1    |
|     |           |                     |      |