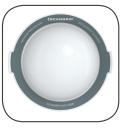

## SCANGRIP DIFFUSER LARGE

## Diffuse your SCANGRIP work lights

ORIGINAL SCANGRIP The light diffuser is designed to spread and soften the light, enabling you to illuminate an entire workspace and avoiding hard shadows. It gives you increased functionality and new possibilities to adapt your work light even further to the specific work task.

The cover is incredibly smooth and lightweight. The strong built-in magnets make it easy and safe to mount the cover on your SCANGRIP lamp.