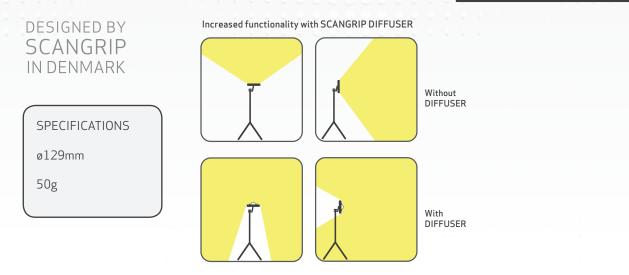

## Diffuse your SCANGRIP work lights

ORIGINAL SCANGRIP The light diffuser is designed to spread and soften the light, enabling you to illuminate an entire workspace and avoiding hard shadows. It gives you increased functionality and new possibilities to adapt your work light even further to the specific work task.

The cover is incredibly smooth and lightweight. The strong built-in magnets make it easy and safe to mount the cover on your SCANGRIP lamp.