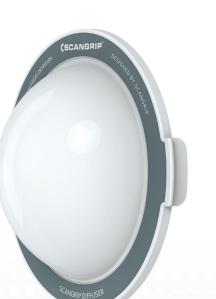

## SCANGRIP DIFFUSER LARGE

## Diffuse your SCANGRIP work lights

ORIGINAL SCANGRIP The light diffuser is designed to spread and soften the light, enabling you to illuminate an entire workspace and avoiding hard shadows. It gives you increased functionality and new possibilities to adapt your work light even further to the specific work task.

The cover is incredibly smooth and lightweight. The strong built-in magnets make it easy and safe to mount the cover on your SCANGRIP lamp.